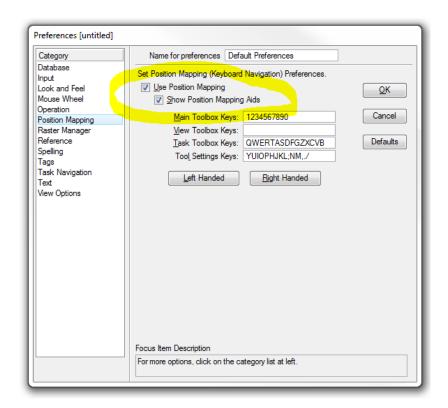

# **TopoDOT Version 10.5 Tools Location Changes**

With release 10.5 of TopoDOT some tool locations changed to improve the process workflow. Use the images below to find the new location for the tools and menus after you update to version 10.5. The tool paths refer to the tool's mapped position. These paths might be different for different Bentley packages; however you can use the illustrations below to locate the tools accordingly. If you can't see the tool paths on your computer, you can turn it on under Preferences > Position Mapping > (check) Use Position Mapping Aids.