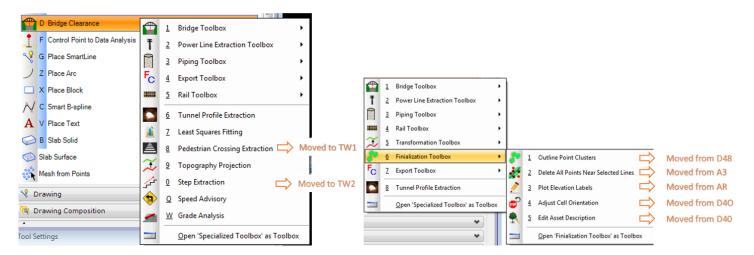

### TopoDOT Specialized Toolbox New Finalization Toolbox

#### **TopoDOT Version 10.0**