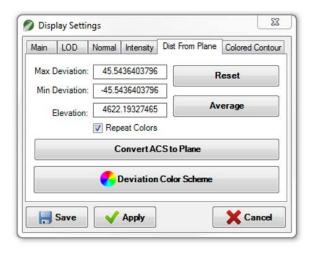

me tool locations changed to improve the process workflow. Use the images below to find the new location for the tools and menus after you update to version 10.5. The tool paths refer to the tool's mapped position. These paths might be different for different Bentley packages; however you can use the illustrations below to locate the tools accordingly. If you can't see the tool paths on your computer, you can turn it on under Preferences > Position Mapping > (check) Use Position Mapping Aids.



7039 Grand National Drive, Suite 100, Orlando, FL 32819 Phone: 407-248-0160 - <u>info@certainty3d.com</u> www.Certainty3D.com

# TopoDOT Drop Down Menu

### **TopoDOT Version 10.0**



### **TopoDOT Version 10.5**



# TopoDOT Display Settings Distance from Plane Tab

### **TopoDOT Version 10.0**





# **TopoDOT Scan Data Manager Toolbox**

### **TopoDOT Version 10.0**







# **TopoDOT Layers Toolbox**

### **TopoDOT Version 10.0**

### **TopoDOT Version 10.5**



### **TopoDOT Main Processing Toolbox**

#### **TopoDOT Version 10.0**



# **TopoDOT Point Toolbox**

### **TopoDOT Version 10.0**

### **TopoDOT Version 10.5**



## **TopoDOT Break-Line Modification Toolbox**

#### **TopoDOT Version 10.0**



# **TopoDOT Specialized Toolbox**

#### **TopoDOT Version 10.0**

#### **TopoDOT Version 10.5**



### TopoDOT Specialized Toolbox New Finalization Toolbox

#### **TopoDOT Version 10.0**



### TopoDOT Specialized Toolbox Export Toolbox

**TopoDOT Version 10.0** 

**TopoDOT Version 10.5** 



# **TopoDOT Data Assessment Toolbox**



Page 7 of 7