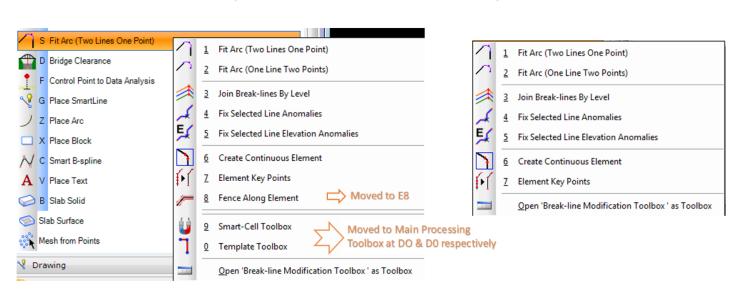

it on under Preferences > Position Mapping > (check) Use Position Mapping Aids.



7039 Grand National Drive, Suite 100, Orlando, FL 32819 Phone: 407-248-0160 - <u>info@certainty3d.com</u> www.Certainty3D.com

# TopoDOT Drop Down Menu

### **TopoDOT Version 10.0**



### **TopoDOT Version 10.5**



# TopoDOT Display Settings Distance from Plane Tab

### **TopoDOT Version 10.0**





# **TopoDOT Scan Data Manager Toolbox**

### **TopoDOT Version 10.0**







# **TopoDOT Layers Toolbox**

### **TopoDOT Version 10.0**

### **TopoDOT Version 10.5**



### **TopoDOT Main Processing Toolbox**

#### **TopoDOT Version 10.0**



# **TopoDOT Point Toolbox**

### **TopoDOT Version 10.0**

### **TopoDOT Version 10.5**



## **TopoDOT Break-Line Modification Toolbox**

#### **TopoDOT Version 10.0**



# **TopoDOT Specialized Toolbox**

#### **TopoDOT Version 10.0**

#### **TopoDOT Version 10.5**



### TopoDOT Specialized Toolbox New Finalization Toolbox

#### **TopoDOT Version 10.0**



### TopoDOT Specialized Toolbox Export Toolbox

**TopoDOT Version 10.0** 

**TopoDOT Version 10.5** 



# **TopoDOT Data Assessment Toolbox**



Page 7 of 7