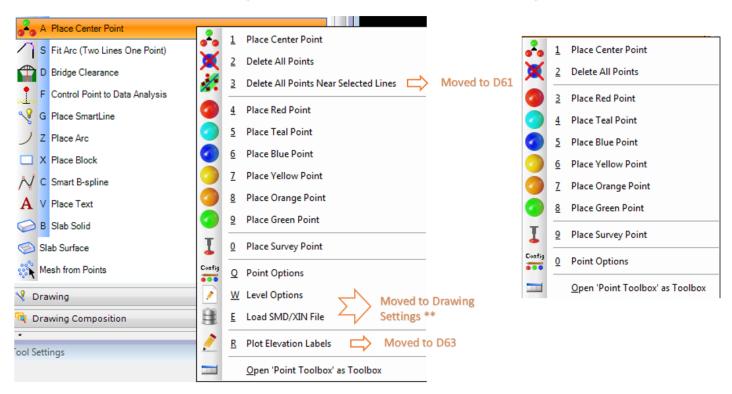

# **TopoDOT Point Toolbox**

### **TopoDOT Version 10.0**

### **TopoDOT Version 10.5**