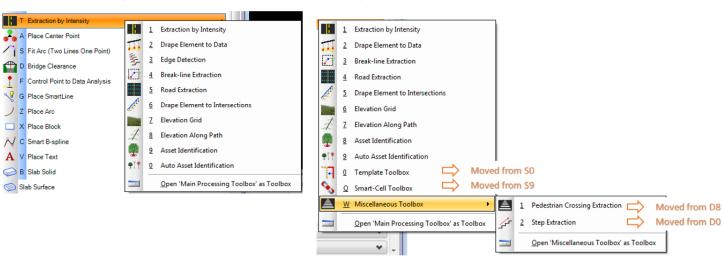

for different Bentley packages; however you can use the illustrations below to locate the tools accordingly. If you can't see the tool paths on your computer, you can turn it on under Preferences > Position Mapping > (check) Use Position Mapping Aids.



7039 Grand National Drive, Suite 100, Orlando, FL 32819 Phone: 407-248-0160 - <u>info@certainty3d.com</u> www.Certainty3D.com

# TopoDOT Drop Down Menu

### **TopoDOT Version 10.0**



### **TopoDOT Version 10.5**



# TopoDOT Display Settings Distance from Plane Tab

### **TopoDOT Version 10.0**





# **TopoDOT Scan Data Manager Toolbox**

### **TopoDOT Version 10.0**







# **TopoDOT Layers Toolbox**

### **TopoDOT Version 10.0**

### **TopoDOT Version 10.5**



### **TopoDOT Main Processing Toolbox**

#### **TopoDOT Version 10.0**



# **TopoDOT Point Toolbox**

### **TopoDOT Version 10.0**

### **TopoDOT Version 10.5**



## **TopoDOT Break-Line Modification Toolbox**

#### **TopoDOT Version 10.0**



# **TopoDOT Specialized Toolbox**

#### **TopoDOT Version 10.0**

#### **TopoDOT Version 10.5**



### TopoDOT Specialized Toolbox New Finalization Toolbox

#### **TopoDOT Version 10.0**



### TopoDOT Specialized Toolbox Export Toolbox

**TopoDOT Version 10.0** 

**TopoDOT Version 10.5** 



# **TopoDOT Data Assessment Toolbox**



Page 7 of 7