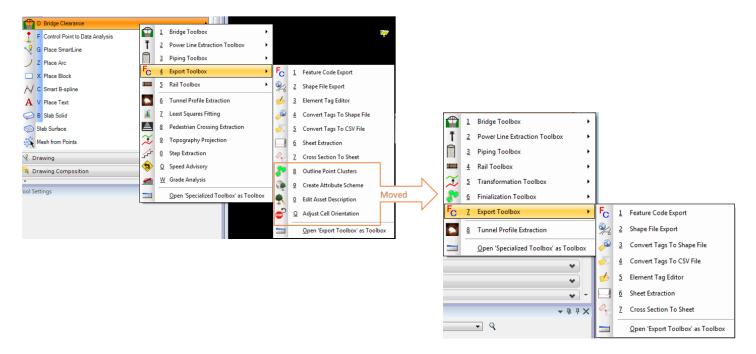

### TopoDOT Specialized Toolbox Export Toolbox

**TopoDOT Version 10.0** 

**TopoDOT Version 10.5** 