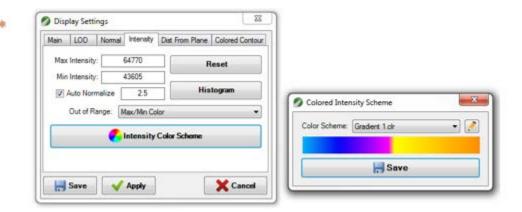

# TopoDOT Display Settings Distance from Plane Tab

### **TopoDOT Version 10.0**