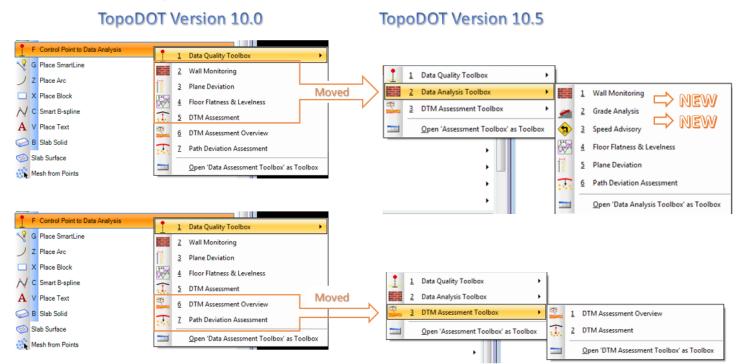

e from Plane Tab

### **TopoDOT Version 10.0**





# **TopoDOT Scan Data Manager Toolbox**

### **TopoDOT Version 10.0**







# **TopoDOT Layers Toolbox**

### **TopoDOT Version 10.0**

### **TopoDOT Version 10.5**



### **TopoDOT Main Processing Toolbox**

#### **TopoDOT Version 10.0**



# **TopoDOT Point Toolbox**

### **TopoDOT Version 10.0**

### **TopoDOT Version 10.5**



## **TopoDOT Break-Line Modification Toolbox**

#### **TopoDOT Version 10.0**



# **TopoDOT Specialized Toolbox**

#### **TopoDOT Version 10.0**

#### **TopoDOT Version 10.5**



### TopoDOT Specialized Toolbox New Finalization Toolbox

#### **TopoDOT Version 10.0**



### TopoDOT Specialized Toolbox Export Toolbox

**TopoDOT Version 10.0** 

**TopoDOT Version 10.5** 



# **TopoDOT Data Assessment Toolbox**



Page 7 of 7