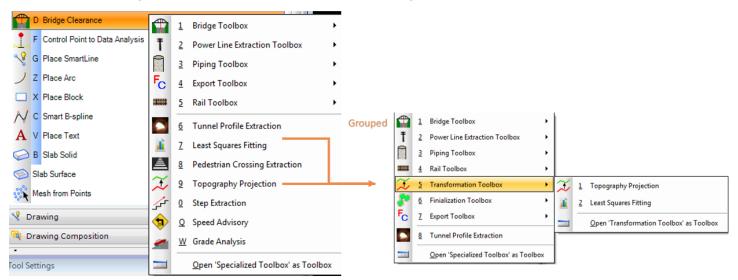

# **TopoDOT Specialized Toolbox**

#### **TopoDOT Version 10.0**

#### **TopoDOT Version 10.5**