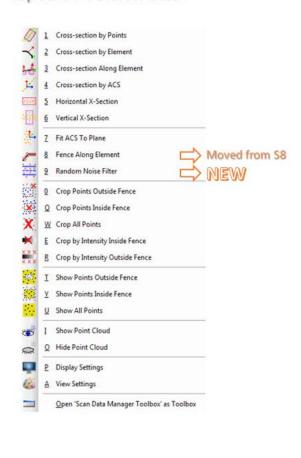

ow to find the new location for the tools and menus after you update to version 10.5. The tool paths refer to the tool's mapped position. These paths might be different for different Bentley packages; however you can use the illustrations below to locate the tools accordingly. If you can't see the tool paths on your computer, you can turn it on under Preferences > Position Mapping > (check) Use Position Mapping Aids.



7039 Grand National Drive, Suite 100, Orlando, FL 32819 Phone: 407-248-0160 - <u>info@certainty3d.com</u> www.Certainty3D.com

# TopoDOT Drop Down Menu

### **TopoDOT Version 10.0**



### **TopoDOT Version 10.5**



# TopoDOT Display Settings Distance from Plane Tab

### **TopoDOT Version 10.0**





# **TopoDOT Scan Data Manager Toolbox**

### **TopoDOT Version 10.0**







# **TopoDOT Layers Toolbox**

### **TopoDOT Version 10.0**

### **TopoDOT Version 10.5**



### **TopoDOT Main Processing Toolbox**

#### **TopoDOT Version 10.0**



# **TopoDOT Point Toolbox**

### **TopoDOT Version 10.0**

### **TopoDOT Version 10.5**



## **TopoDOT Break-Line Modification Toolbox**

#### **TopoDOT Version 10.0**



# **TopoDOT Specialized Toolbox**

#### **TopoDOT Version 10.0**

#### **TopoDOT Version 10.5**



### TopoDOT Specialized Toolbox New Finalization Toolbox

#### **TopoDOT Version 10.0**



### TopoDOT Specialized Toolbox Export Toolbox

**TopoDOT Version 10.0** 

**TopoDOT Version 10.5** 



# **TopoDOT Data Assessment Toolbox**



Page 7 of 7