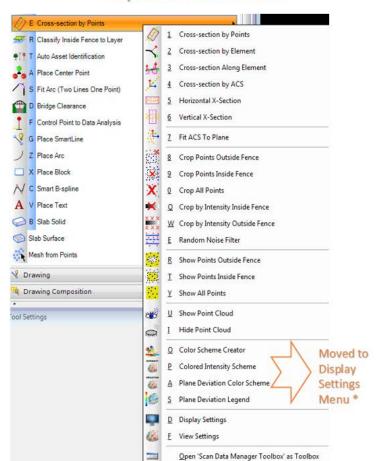

elow to find the new location for the tools and menus after you update to version 10.5. The tool paths refer to the tool's mapped position. These paths might be different for different Bentley packages; however you can use the illustrations below to locate the tools accordingly. If you can't see the tool paths on your computer, you can turn it on under Preferences > Position Mapping > (check) Use Position Mapping Aids.



7039 Grand National Drive, Suite 100, Orlando, FL 32819 Phone: 407-248-0160 - <u>info@certainty3d.com</u> www.Certainty3D.com

# TopoDOT Drop Down Menu

### **TopoDOT Version 10.0**



### **TopoDOT Version 10.5**



# TopoDOT Display Settings Distance from Plane Tab

### **TopoDOT Version 10.0**





# **TopoDOT Scan Data Manager Toolbox**

### **TopoDOT Version 10.0**







# **TopoDOT Layers Toolbox**

### **TopoDOT Version 10.0**

### **TopoDOT Version 10.5**



### **TopoDOT Main Processing Toolbox**

#### **TopoDOT Version 10.0**



# **TopoDOT Point Toolbox**

### **TopoDOT Version 10.0**

### **TopoDOT Version 10.5**



## **TopoDOT Break-Line Modification Toolbox**

#### **TopoDOT Version 10.0**



# **TopoDOT Specialized Toolbox**

#### **TopoDOT Version 10.0**

#### **TopoDOT Version 10.5**



### TopoDOT Specialized Toolbox New Finalization Toolbox

#### **TopoDOT Version 10.0**



### TopoDOT Specialized Toolbox Export Toolbox

**TopoDOT Version 10.0** 

**TopoDOT Version 10.5** 



# **TopoDOT Data Assessment Toolbox**



Page 7 of 7