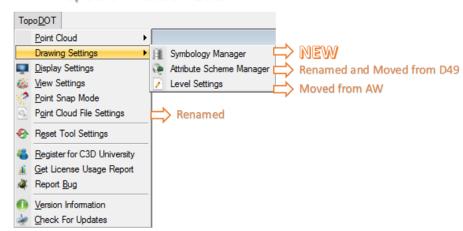

# TopoDOT Drop Down Menu

### **TopoDOT Version 10.0**

### **TopoDOT Version 10.5**