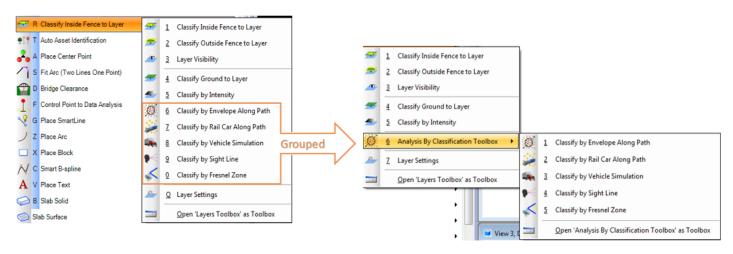

# **TopoDOT Layers Toolbox**

### **TopoDOT Version 10.0**

### **TopoDOT Version 10.5**