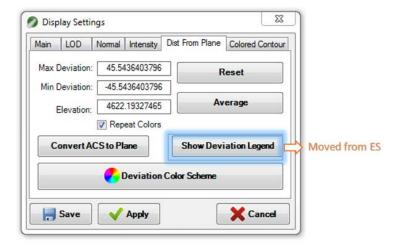

# TopoDOT Display Settings Distance from Plane Tab

### **TopoDOT Version 10.0**